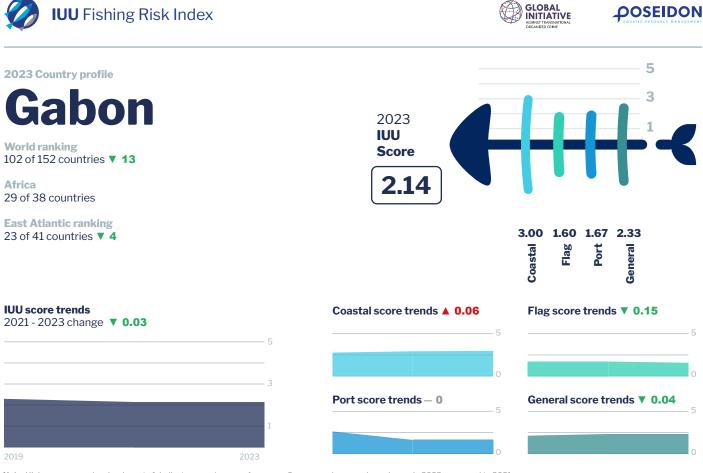

Note: Higher scores, and ranks closer to 1, indicate worse/poor performance. Green or red arrows show change in 2023 compared to 2021.

| <b>Coastal score</b>                            | 3.00                                                          |                             |
|-------------------------------------------------|---------------------------------------------------------------|-----------------------------|
| Coastal score by vulne                          | erability 4.00 <b>v</b> 0.17                                  |                             |
| Related Indicators                              |                                                               | 2023 2021                   |
| Size of EEZ                                     |                                                               | <b>3.0</b> 3.0              |
| Agreement over all maritime bo                  | oundaries                                                     | <b>5.0</b> <sup>*</sup> 5.0 |
| Dependency on fish for protein                  | 1                                                             | <b>3.0</b> 4.0              |
| Authorise foreign vessels to op                 | perate in EEZ                                                 | <b>5.0</b> 5.0              |
| * indicates that scores from the 2021 version o | of the Index have been used due to 2023 data not being availa | ble                         |
| Coastal score by preva                          | alence 3.80 <b>▲ 1.20</b>                                     |                             |
|                                                 |                                                               |                             |

## Operate a national VMS/FMC centre

\* indicates that scores from the 2021 version of the Index have been used due to 2023 data not being available

| <b>IUU</b> Fishing Risk Index                                                                                     |                                     |                          |  |
|-------------------------------------------------------------------------------------------------------------------|-------------------------------------|--------------------------|--|
| Flag score 1.60 <b>v</b> 0.15                                                                                     |                                     |                          |  |
| Flag score by vulnerability $1.00 - 0$                                                                            |                                     |                          |  |
| Related Indicators                                                                                                | 2023 2021                           | 2021-2023<br>change 2019 |  |
| Distant water vessels on RFMO RAVs                                                                                | <b>1.0</b> 1.0                      | -0 1.0                   |  |
| Distant water vessels under several RFMOs                                                                         | not<br>applicable not<br>applicable | not<br>applicable        |  |
| Flag score by prevalence $1.00 - 0$                                                                               |                                     |                          |  |
| Vessels on IUU lists                                                                                              | <b>1.0</b> 1.0                      | - <b>0</b> 1.0           |  |
| View of fisheries observers on flag state compliance incidents                                                    | <b>1.0</b> 1.0                      | - 0 1.0                  |  |
| Views of MCS practitioners on flag state compliance incidents                                                     | <b>1.0</b> 1.0                      | - 0 1.0                  |  |
| Flag score by response 2.50 V 0.38                                                                                |                                     |                          |  |
| Accepted FAO Compliance Agreement                                                                                 | not<br>applicable not               | not<br>applicable        |  |
| Registered vessels with foreign or unknown ownership                                                              | <b>5.0</b> 5.0                      | - 0 not available        |  |
| Provision of vessel data for inclusion in Global Record                                                           | <b>5.0</b> 5.0                      | - 0 5.0                  |  |
| Compliance with RFMO flag state obligations                                                                       | <b>1.0</b> 2.0                      | <b>▼ 1.0</b> 3.0         |  |
| Flag State is contracting party or cooperating non-contracting party to all relevant RFMOs                        | <b>1.0</b> 1.0                      | - <b>0</b> 1.0           |  |
| Indicator "Authorised vessel data provided to FAO HSVAR" used in 2019 has chang or unknown ownership" since 2021. | red to "Registered vessels v        | vith foreign             |  |
| <b>Port score 1.67</b> – <b>0</b>                                                                                 |                                     |                          |  |
| Port score by vulnerability $4.00 - 0$                                                                            |                                     |                          |  |
| Related Indicators                                                                                                | 2023 2021                           | 2021-2023<br>change 2019 |  |
| Number of fishing ports                                                                                           | <b>3.0</b> 3.0                      | - 0 3.0                  |  |
| Port visits by foreign fishing or carrier vessels                                                                 | <b>5.0</b> <sup>*</sup> 5.0         | - 0 5.0                  |  |
| <b>Port score by prevalence</b> $1.00 - 0$                                                                        |                                     |                          |  |
| Views of MCS practitioners on port compliance incidents                                                           | <b>1.0</b> 1.0                      | - 0 3.0                  |  |
| View of fisheries observers on port compliance incidents                                                          | <b>1.0</b> 1.0                      | - <b>0</b> 1.0           |  |

\* indicates that scores from the 2021 version of the Index have been used due to 2023 data not being available

| Related Indicators       2023       2021       change       2019         Party to the PSMA       1.0       1.0       -0       1.0         Designated ports specified for entry by foreign vessels       1.0       1.0       -0       5.0         Compliance with RFMO port state obligations       1.0       1.0       -0       1.0         General score       2.33< $\checkmark$ 0.04       Ceneral score by vulnerability       2.89       -0         Related Indicators       2023       2021       2019-2021       2019-2021       2019-2021         Trade balance for fisheries products       5.0       5.0       -0       5.0         Share of global imports       1.0       1.0       -0       1.0         Perception of levels of corruption       4.0       4.0       -0       4.0         Gross national income per capita       3.0       3.0       -0       3.0         Volume of catches       1.0       1.0       -0       1.0         General score by prevalence       1.43< $\blacktriangle$ 0.43       0.43       0.0       1.0       -0       1.0         General score by response       2.45< $\checkmark$ 0.37       0.37       0.0       4.1.0       1.0         Mandatory vessel tracking for commercial seagoing fleet<                                                                                                                                                                                                                                                                                                                                                                                                                                                                                                                                                                                                                                                                                                                                                                                                                                                                                                                                                                                                                                                                                                                                                                                                                                                                                                                                                                                                                                                                                                                                                                                                                                                    | Port score by response $1.00 - 0$                       |       |      |                     |      |
|--------------------------------------------------------------------------------------------------------------------------------------------------------------------------------------------------------------------------------------------------------------------------------------------------------------------------------------------------------------------------------------------------------------------------------------------------------------------------------------------------------------------------------------------------------------------------------------------------------------------------------------------------------------------------------------------------------------------------------------------------------------------------------------------------------------------------------------------------------------------------------------------------------------------------------------------------------------------------------------------------------------------------------------------------------------------------------------------------------------------------------------------------------------------------------------------------------------------------------------------------------------------------------------------------------------------------------------------------------------------------------------------------------------------------------------------------------------------------------------------------------------------------------------------------------------------------------------------------------------------------------------------------------------------------------------------------------------------------------------------------------------------------------------------------------------------------------------------------------------------------------------------------------------------------------------------------------------------------------------------------------------------------------------------------------------------------------------------------------------------------------------------------------------------------------------------------------------------------------------------------------------------------------------------------------------------------------------------------------------------------------------------------------------------------------------------------------------------------------------------------------------------------------------------------------------------------------------------------------------------------------------------------------------------------------------------------------------------------------------------------------------------------------------------------------------------------------------------------------------------------------------------------------|---------------------------------------------------------|-------|------|---------------------|------|
| Designated ports specified for entry by foreign vessels       1.0       1.0 $-0$ 5.0         Compliance with RFMO port state obligations       1.0       1.0 $-0$ 1.0         General score       2.33<                                                                                                                                                                                                                                                                                                                                                                                                                                                                                                                                                                                                                                                                                                                                                                                                                                                                                                                                                                                                                                                                                                                                                                                                                                                                                                                                                                                                                                                                                                                                                                                                                                                                                                                                                                                                                                                                                                                                                                                                                                                                                                                                                                                                                                                                                                                                                                                                                                                                                                                                                                                                                                                                                                | Related Indicators                                      | 2023  | 2021 | 2019-2021<br>change | 2019 |
| Compliance with RFMO port state obligations       10       10 $-0$ 10         General score       2.33< $\lor$ 0.04       2019-2021       2019-2021       2019-2021         Related indicators       2022       2021       2019-2021       2019-2021         Trade balance for fisheries products       50       5.0 $-0$ 5.0         Share of global imports       10       1.0 $-0$ 1.0         Perception of levels of corruption       4.0       4.0 $-0$ 4.0         Gross national income per capita       3.0       3.0 $-0$ 1.0         Volume of catches       1.0       1.0 $-0$ 1.0         General score by prevalence       1.43 $\wedge$ 0.43       1.0       1.0 $-0$ 1.0         General score by prevalence       1.43 $\wedge$ 0.43       1.0       1.0 $-0$ 1.0         Identified' by NOAA for IUU fishing       1.0       1.0 $-0$ 1.0       1.0       1.0         Mentions of IUU fishing in media reports       2.0       1.0 $\wedge$ 1.0       1.0       1.0       1.0       1.0         Demand for MSC products       5.0       5.0       5.0 $-0$ <td>Party to the PSMA</td> <td>1.0</td> <td>1.0</td> <td>- 0</td> <td>1.0</td>                                                                                                                                                                                                                                                                                                                                                                                                                                                                                                                                                                                                                                                                                                                                                                                                                                                                                                                                                                                                                                                                                                                                                                                                                                                                                                                                                                                                                                                                                                                                                                                                                                                                                                                                            | Party to the PSMA                                       | 1.0   | 1.0  | - 0                 | 1.0  |
| General score       2.33 $\checkmark$ 0.04         General score by vulnerability       2.89 $-0$ Related indicators       2019-2021       2019-2021         Trade balance for fisheries products       5.0       5.0 $-0$ 5.0         Share of global imports       1.0       1.0 $-0$ 1.0         Perception of levels of corruption       4.0       4.0 $-0$ 4.0         General score by prevalence       1.43 $\wedge$ 0.43 $-0$ $1.0$ $1.0$ $-0$ $1.0$ General score by prevalence       1.43 $\wedge$ 0.43 $-0$ $1.0$ $-0$ $1.0$ General score by prevalence       1.43 $\wedge$ 0.43 $-0$ $1.0$ $-0$ $1.0$ General score by response       2.45 $\vee$ 0.37 $-0$ $1.0$ $1.0$ $1.0$ $1.0$ $1.0$ $1.0$ Mendatory vessel tracking for commercial seagoing fleet $0.0$ $0.0$ $0.0$ $0.0$ $0.0$ $0.0$ $0.0$ $0.0$ $0.0$ $0.0$ $0.0$ $0.0$ $0.0$ $0.0$ $0.0$ $0.0$ $0.0$ $0.0$                                                                                                                                                                                                                                                                                                                                                                                                                                                                                                                                                                                                                                                                                                                                                                                                                                                                                                                                                                                                                                                                                                                                                                                                                                                                                                                                                                                                                                                                                                                                                                                                                                                                                                                                                                                                                                                                                                                                                                                                                       | Designated ports specified for entry by foreign vessels | 1.0   | 1.0  | — <b>0</b>          | 5.0  |
| Ceneral score by vulnerability $2.89 - 0$ Related Indicators       2023 $2021$ $2019-2022$ $2019$ Trade balance for fisheries products $5.0$ $5.0$ $-0$ $5.0$ Share of global imports $1.0$ $1.0$ $-0$ $1.0$ Perception of levels of corruption $4.0$ $4.0$ $-0$ $4.0$ Gross national income per capita $3.0$ $3.0$ $-0$ $3.0$ Volume of catches $1.0$ $1.0$ $-0$ $1.0$ General score by prevalence $1.43$ $0.43$ $0.43$ Carded' under the EU IUU Regulation $1.0$ $1.0$ $-0$ $1.0$ Identified' by NOAA for IUU fishing $1.0$ $1.0$ $-0$ $1.0$ Mentions of IUU fishing in media reports $2.0$ $1.0$ $4.1.0$ $1.0$ General score by response $2.45$ $0.37$ $1.0$ $1.0$ $1.0$ $1.0$ Mendatory vessel tracking for commercial seagoing fleet $unothin       unothin       1.0 1.0 1.0 1.0         Demand for MSC products       5.$                                                                                                                                                                                                                                                                                                                                                                                                                                                                                                                                                                                                                                                                                                                                                                                                                                                                                                                                                                                                                                                                                                                                                                                                                                                                                                                                                                                                                                                                                                                                                                                                                                                                                                                                                                                                                                                                                                                                                                                                                                                                       | Compliance with RFMO port state obligations             | 1.0   | 1.0  | - 0                 | 1.0  |
| Related Indicators       2023       2021 $2019-2021$ 2019         Trade balance for fisheries products       5.0       5.0       -       0       5.0         Share of global imports       10       1.0       -       0       1.0         Perception of levels of corruption       4.0       4.0       -       0       4.0         Gross national income per capita       3.0       3.0       -       0       3.0         Volume of catches       1.0       1.0       -       0       1.0         General score by prevalence       1.43 $\wedge$ 0.43       1.0       1.0       -       0       1.0         Identified' by NOAA for IUU Regulation       1.0       1.0       -       0       1.0       1.0       1.0       1.0       1.0       1.0       1.0       1.0       1.0       1.0       1.0       1.0       1.0       1.0       1.0       1.0       1.0       1.0       1.0       1.0       1.0       1.0       1.0       1.0       1.0       1.0       1.0       1.0       1.0       1.0       1.0       1.0       1.0       1.0       1.0       1.0       1.0       1.0       1.0       1.0       1.0       1                                                                                                                                                                                                                                                                                                                                                                                                                                                                                                                                                                                                                                                                                                                                                                                                                                                                                                                                                                                                                                                                                                                                                                                                                                                                                                                                                                                                                                                                                                                                                                                                                                                                                                                                                                              | General score 2.33 ▼ 0.04                               |       |      |                     |      |
| Related Indicators       2023       2021       change       2019         Trade balance for fisheries products $5.0$ $5.0$ $5.0$ $5.0$ $5.0$ $5.0$ $5.0$ $5.0$ $5.0$ $5.0$ $5.0$ $5.0$ $5.0$ $5.0$ $5.0$ $5.0$ $5.0$ $5.0$ $5.0$ $5.0$ $5.0$ $5.0$ $5.0$ $5.0$ $5.0$ $5.0$ $5.0$ $5.0$ $5.0$ $5.0$ $5.0$ $5.0$ $5.0$ $5.0$ $5.0$ $5.0$ $5.0$ $5.0$ $5.0$ $5.0$ $5.0$ $5.0$ $5.0$ $5.0$ $5.0$ $5.0$ $5.0$ $5.0$ $5.0$ $5.0$ $5.0$ $5.0$ $5.0$ $5.0$ $5.0$ $5.0$ $5.0$ $5.0$ $5.0$ $5.0$ $5.0$ $5.0$ $5.0$ $5.0$ $5.0$ $5.0$ $5.0$ $5.0$ $5.0$ $5.0$ $5.0$ $5.0$ $5.0$ $5.0$ $5.0$ $5.0$ $5.0$ $5.0$ $5.0$ $5.0$ $5.0$ $5.0$ $5.0$ $5.0$ $5.0$ $5.0$ $5.0$                                                                                                                                                                                                                                                                                                                                                                                                                                                                                                                                                                                                                                                                                                                                                                                                                                                                                                                                                                                                                                                                                                                                                                                                                                                                                                                                                                                                                                                                                                                                                                                                                                                                                                                                                                                                                                                                                                                                                                                                                                                                                                                                                                                                                                                | General score by vulnerability $2.89 - 0$               |       |      | 2010 2021           |      |
| Share of global imports       1.0       1.0 $-0$ 1.0         Perception of levels of corruption       4.0       4.0 $-0$ 4.0         Gross national income per capita       3.0       3.0 $-0$ 3.0         Volume of catches       1.0       1.0 $-0$ 1.0         General score by prevalence       1.43 $0.43$ 0.43         Carded' under the EU IUU Regulation       1.0       1.0 $-0$ 1.0         Identified' by NOAA for IUU fishing       1.0       1.0 $-0$ 1.0         Mentions of IUU fishing in media reports       2.0       1.0 $4.0$ 1.0         General score by response       2.45< $\checkmark$ 0.37 $0.37$ $0.37$ $0.37$ Mandatory vessel tracking for commercial seagoing fleet $0.05$ $0.05$ $-0$ $5.0$ Demand for MSC products       5.0 $5.0$ $-0$ $5.0$ $5.0$ $-0$ $5.0$ Ratification/accession of UNCLOS Convention       1.0 $1.0$ $-0$ $1.0$                                                                                                                                                                                                                                                                                                                                                                                                                                                                                                                                                                                                                                                                                                                                                                                                                                                                                                                                                                                                                                                                                                                                                                                                                                                                                                                                                                                                                                                                                                                                                                                                                                                                                                                                                                                                                                                                                                                                                                                                                                 | Related Indicators                                      | 2023  | 2021 |                     | 2019 |
| Perception of levels of corruption       4.0       4.0 $-0$ 4.0         Gross national income per capita       3.0 $3.0$ $-0$ $3.0$ Volume of catches       1.0 $1.0$ $-0$ $1.0$ General score by prevalence       143 $0.43$ $-0$ $1.0$ Carded' under the EU IUU Regulation $1.0$ $1.0$ $-0$ $1.0$ Identified' by NOAA for IUU fishing $1.0$ $1.0$ $-0$ $1.0$ Mentions of IUU fishing in media reports $2.0$ $1.0$ $4.0$ $1.0$ General score by response $2.45$ $0.37$ $1.0$ $1.0$ $1.0$ Mandatory vessel tracking for commercial seagoing fleet $1.0$ $1.0$ $1.0$ $1.0$ Demand for MSC products $5.0$ $5.0$ $-0$ $5.0$ $5.0$ $-0$ $5.0$ Ratification/accession of UNCLOS Convention $1.0$ $1.0$ $1.0$ $1.0$ $1.0$ Ratification/accession of UNFSA $5.0$ $5.0$ $-0$ $5.0$                                                                                                                                                                                                                                                                                                                                                                                                                                                                                                                                                                                                                                                                                                                                                                                                                                                                                                                                                                                                                                                                                                                                                                                                                                                                                                                                                                                                                                                                                                                                                                                                                                                                                                                                                                                                                                                                                                                                                                                                                                                                                                                             | Trade balance for fisheries products                    | 5.0   | 5.0  | — <b>0</b>          | 5.0  |
| Gross national income per capita $3.0$ $3.0$ $-0$ $3.0$ Gross national income per capita $3.0$ $3.0$ $-0$ $3.0$ Volume of catches $1.0$ $1.0$ $1.0$ $-0$ $1.0$ General score by prevalence $1.43$ $0.43$ $1.0$ $1.0$ $-0$ $1.0$ Carded' under the EU IUU Regulation $1.0$ $1.0$ $1.0$ $-0$ $1.0$ Identified' by NOAA for IUU fishing $1.0$ $1.0$ $-0$ $1.0$ Mentions of IUU fishing in media reports $2.0$ $1.0$ $4$ $1.0$ $1.0$ General score by response $2.45$ $\sqrt{0.37}$ $\sqrt{0.50}$ $-0$ $5.0$ Mandatory vessel tracking for commercial seagoing fleet $\sqrt{0.50}$ $-0$ $5.0$ $-0$ $5.0$ Ratification/accession of UNCLOS Convention $1.0$ $1.0$ $-0$ $1.0$ $1.0$ Ratification/accession of UNFSA $5.0$ $5.0$ $-0$ $5.0$                                                                                                                                                                                                                                                                                                                                                                                                                                                                                                                                                                                                                                                                                                                                                                                                                                                                                                                                                                                                                                                                                                                                                                                                                                                                                                                                                                                                                                                                                                                                                                                                                                                                                                                                                                                                                                                                                                                                                                                                                                                                                                                                                                   | Share of global imports                                 | 1.0   | 1.0  | - 0                 | 1.0  |
| Volume of catches1.01.0 $-$ 01.0General score by prevalence1.43 $\wedge$ 0.43Carded' under the EU IUU Regulation1.01.0 $-$ 01.0Identified' by NOAA for IUU fishing1.01.0 $-$ 01.0Identified' by NOAA for IUU fishing1.01.0 $-$ 01.0Mentions of IUU fishing in media reports2.01.0 $\wedge$ 1.01.0General score by response2.45 $\vee$ 0.371.01.0Mandatory vessel tracking for commercial seagoing fleet $e_{outcable}$ 1.0Demand for MSC products5.05.0 $-$ 05.0Ratification/accession of UNCLOS Convention1.01.0 $-$ 01.0Ratification/accession of UNFSA5.05.0 $-$ 05.0                                                                                                                                                                                                                                                                                                                                                                                                                                                                                                                                                                                                                                                                                                                                                                                                                                                                                                                                                                                                                                                                                                                                                                                                                                                                                                                                                                                                                                                                                                                                                                                                                                                                                                                                                                                                                                                                                                                                                                                                                                                                                                                                                                                                                                                                                                                               | Perception of levels of corruption                      | 4.0   | 4.0  | - 0                 | 4.0  |
| Canded StatuteGeneral score by prevalence1.43 $\wedge$ 0.43Carded' under the EU IUU Regulation1.01.0 $-$ 01.0Identified' by NOAA for IUU fishing1.01.0 $-$ 01.0Mentions of IUU fishing in media reports2.01.0 $\wedge$ 1.01.0General score by response2.45 $\vee$ 0.371.01.0Mandatory vessel tracking for commercial seagoing fleet $mot_{explicitly}^{ont}$ 1.0Demand for MSC products5.05.0 $-$ 05.0Ratification/accession of UNCLOS Convention1.01.0 $-$ 01.0Ratification/accession of UNFSA5.05.0 $-$ 05.0                                                                                                                                                                                                                                                                                                                                                                                                                                                                                                                                                                                                                                                                                                                                                                                                                                                                                                                                                                                                                                                                                                                                                                                                                                                                                                                                                                                                                                                                                                                                                                                                                                                                                                                                                                                                                                                                                                                                                                                                                                                                                                                                                                                                                                                                                                                                                                                         | Gross national income per capita                        | 3.0   | 3.0  | - 0                 | 3.0  |
| Carded' under the EU IUU Regulation1.0 $1.0$ $-0$ $1.0$ Identified' by NOAA for IUU fishing $1.0$ $1.0$ $-0$ $1.0$ Mentions of IUU fishing in media reports $2.0$ $1.0$ $\blacktriangle$ $1.0$ $1.0$ General score by response $2.45$ $\checkmark$ $0.37$ $1.0$ $\bigstar$ $1.0$ Mandatory vessel tracking for commercial seagoing fleet $mot_{\text{opplicable}}$ $1.0$ $1.0$ Demand for MSC products $5.0$ $5.0$ $-0$ $5.0$ Ratification/accession of UNCLOS Convention $1.0$ $1.0$ $-0$ $1.0$ Ratification/accession of UNFSA $5.0$ $5.0$ $-0$ $5.0$                                                                                                                                                                                                                                                                                                                                                                                                                                                                                                                                                                                                                                                                                                                                                                                                                                                                                                                                                                                                                                                                                                                                                                                                                                                                                                                                                                                                                                                                                                                                                                                                                                                                                                                                                                                                                                                                                                                                                                                                                                                                                                                                                                                                                                                                                                                                                | Volume of catches                                       | 1.0   | 1.0  | - 0                 | 1.0  |
| Identified' by NOAA for IUU fishing1.01.0 $-$ 01.0Mentions of IUU fishing in media reports2.01.0 $\wedge$ 1.01.0General score by response2.45 $\vee$ 0.37 $\circ$ 0.37Mandatory vessel tracking for commercial seagoing fleet $\circ$ not $\ast$ $\circ$ not $\circ$ no | General score by prevalence 1.43                        |       |      |                     |      |
| Mentions of IUU fishing in media reports2.01.0 $\blacktriangle$ 1.01.0General score by response2.45 $\lor$ 0.37Mandatory vessel tracking for commercial seagoing fleet $pot \overset{*}{poplicable}$ 1.0Demand for MSC products5.05.0-05.0Ratification/accession of UNCLOS Convention1.01.0-01.0Ratification/accession of UNFSA5.05.0-05.0                                                                                                                                                                                                                                                                                                                                                                                                                                                                                                                                                                                                                                                                                                                                                                                                                                                                                                                                                                                                                                                                                                                                                                                                                                                                                                                                                                                                                                                                                                                                                                                                                                                                                                                                                                                                                                                                                                                                                                                                                                                                                                                                                                                                                                                                                                                                                                                                                                                                                                                                                             | Carded' under the EU IUU Regulation                     | 1.0   | 1.0  | - 0                 | 1.0  |
| General score by response2.45 $\checkmark$ 0.37Mandatory vessel tracking for commercial seagoing fleet $not \\ applicable \\ $                                                                                                                                                                                                                                                                                                                                                                                                                                                                                                                                                                                                                                                                         | Identified' by NOAA for IUU fishing                     | 1.0   | 1.0  | - 0                 | 1.0  |
| Mandatory vessel tracking for commercial seagoing fleet       not applicable       not applicable       1.0         Demand for MSC products       5.0       5.0       - 0       5.0         Ratification/accession of UNCLOS Convention       1.0       1.0       - 0       1.0         Ratification/accession of UNFSA       5.0       5.0       - 0       5.0                                                                                                                                                                                                                                                                                                                                                                                                                                                                                                                                                                                                                                                                                                                                                                                                                                                                                                                                                                                                                                                                                                                                                                                                                                                                                                                                                                                                                                                                                                                                                                                                                                                                                                                                                                                                                                                                                                                                                                                                                                                                                                                                                                                                                                                                                                                                                                                                                                                                                                                                        | Mentions of IUU fishing in media reports                | 2.0   | 1.0  | ▲ 1.0               | 1.0  |
| Mandatory vessel tracking for commercial seagoing fleet       Image: Commercial seagoi                                                                                                                                                                                                                                                                                                                                                                                                                                                                                                                                                                                                                                                                                                                                                                                                                                                                                                                                                                                                                                                                                                                                                                                         | General score by response 2.45 <b>v</b> 0.37            |       |      |                     |      |
| Ratification/accession of UNCLOS Convention       1.0       1.0       - 0       1.0         Ratification/accession of UNFSA       5.0       5.0       - 0       5.0                                                                                                                                                                                                                                                                                                                                                                                                                                                                                                                                                                                                                                                                                                                                                                                                                                                                                                                                                                                                                                                                                                                                                                                                                                                                                                                                                                                                                                                                                                                                                                                                                                                                                                                                                                                                                                                                                                                                                                                                                                                                                                                                                                                                                                                                                                                                                                                                                                                                                                                                                                                                                                                                                                                                    | Mandatory vessel tracking for commercial seagoing fleet | not   |      |                     | 1.0  |
| Ratification/accession of UNFSA   5.0   5.0   -0   5.0                                                                                                                                                                                                                                                                                                                                                                                                                                                                                                                                                                                                                                                                                                                                                                                                                                                                                                                                                                                                                                                                                                                                                                                                                                                                                                                                                                                                                                                                                                                                                                                                                                                                                                                                                                                                                                                                                                                                                                                                                                                                                                                                                                                                                                                                                                                                                                                                                                                                                                                                                                                                                                                                                                                                                                                                                                                 | Demand for MSC products                                 | 5.0   | 5.0  | - 0                 | 5.0  |
|                                                                                                                                                                                                                                                                                                                                                                                                                                                                                                                                                                                                                                                                                                                                                                                                                                                                                                                                                                                                                                                                                                                                                                                                                                                                                                                                                                                                                                                                                                                                                                                                                                                                                                                                                                                                                                                                                                                                                                                                                                                                                                                                                                                                                                                                                                                                                                                                                                                                                                                                                                                                                                                                                                                                                                                                                                                                                                        | Ratification/accession of UNCLOS Convention             | 1.0   | 1.0  | - 0                 | 1.0  |
| Mentions in media reports to combatting IUU fishing <b>3.0</b> 5.0 <b>2.0</b> 4.0                                                                                                                                                                                                                                                                                                                                                                                                                                                                                                                                                                                                                                                                                                                                                                                                                                                                                                                                                                                                                                                                                                                                                                                                                                                                                                                                                                                                                                                                                                                                                                                                                                                                                                                                                                                                                                                                                                                                                                                                                                                                                                                                                                                                                                                                                                                                                                                                                                                                                                                                                                                                                                                                                                                                                                                                                      | Ratification/accession of UNFSA                         | 5.0   | 5.0  | - 0                 | 5.0  |
|                                                                                                                                                                                                                                                                                                                                                                                                                                                                                                                                                                                                                                                                                                                                                                                                                                                                                                                                                                                                                                                                                                                                                                                                                                                                                                                                                                                                                                                                                                                                                                                                                                                                                                                                                                                                                                                                                                                                                                                                                                                                                                                                                                                                                                                                                                                                                                                                                                                                                                                                                                                                                                                                                                                                                                                                                                                                                                        | Mentions in media reports to combatting IUU fishing     | 3.0   | 5.0  | ▼ 2.0               | 4.0  |
| Have a NPOA-IUU <b>1.0</b> * <b>1.0</b> - <b>0 1.0</b>                                                                                                                                                                                                                                                                                                                                                                                                                                                                                                                                                                                                                                                                                                                                                                                                                                                                                                                                                                                                                                                                                                                                                                                                                                                                                                                                                                                                                                                                                                                                                                                                                                                                                                                                                                                                                                                                                                                                                                                                                                                                                                                                                                                                                                                                                                                                                                                                                                                                                                                                                                                                                                                                                                                                                                                                                                                 | Have a NPOA-IUU                                         | 1.0 * | 1.0  | - 0                 | 1.0  |
| Market State is contracting party or cooperating non-contracting party to relevant RFMOs       1.0       1.0       1.0                                                                                                                                                                                                                                                                                                                                                                                                                                                                                                                                                                                                                                                                                                                                                                                                                                                                                                                                                                                                                                                                                                                                                                                                                                                                                                                                                                                                                                                                                                                                                                                                                                                                                                                                                                                                                                                                                                                                                                                                                                                                                                                                                                                                                                                                                                                                                                                                                                                                                                                                                                                                                                                                                                                                                                                 |                                                         | 1.0   | 1.0  | - 0                 | 1.0  |